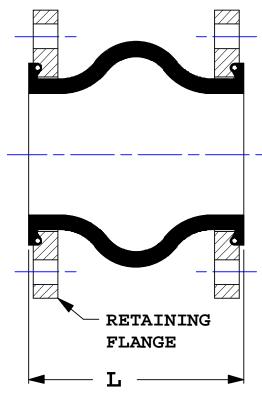

## **Single Wide Arch Expansion Joint**

Single Wide Arch Expansion Joint has greater movement capability and with a minimal face-to-face dimension, 99 SFA Expansion joint can be remedies to critical alignment difficulties in limited spaces.

## Specifications:

- Flanges: ANSI 125 lbs Standard
- Carbon Steel Retaining Flange

## Options:

- Sleeve Elastomer
- Stainless Steel Retaining Flange
- Control Rods Unit

All Dimensions Are in Inches.

| SIZE  | L    | MOVEMENT CAPABILITY |            |         |         | PRESS          | BURST          | VACCUM          | TEMP             |
|-------|------|---------------------|------------|---------|---------|----------------|----------------|-----------------|------------------|
|       |      | COMPRESSION         | ELONGATION | LATERAL | ANGULAR | (MAX)<br>(PSI) | PRESS<br>(PSI) | (INCHES/<br>Hg) | RANGE<br>(DEG/F) |
| 1-1/4 | 6.00 | 0.50                | 0.37       | 0.50    | ± 15°   | 225            | 855            | 27              | -14 TO<br>220    |
| 1-1/2 |      |                     |            |         |         |                |                |                 |                  |
| 2     |      |                     |            |         |         |                |                |                 |                  |
| 2-1/2 |      |                     |            |         |         |                |                |                 |                  |
| 3     |      |                     |            |         |         |                |                |                 |                  |
| 4     |      |                     |            |         |         |                |                |                 |                  |
| 6     |      | 0.62                |            |         |         |                |                |                 |                  |
| 8     |      |                     | 0.50       |         |         |                |                |                 |                  |
| 10    | 8.00 | 0.75                |            | 0.75    |         |                |                |                 |                  |
| 12    |      |                     |            |         |         |                |                |                 |                  |
| 14    |      |                     |            |         |         | 114            | 345            |                 |                  |
| 16    |      |                     |            |         |         |                |                |                 |                  |
| 18    |      |                     |            |         |         |                |                |                 |                  |
| 20    |      |                     |            |         |         |                |                |                 |                  |