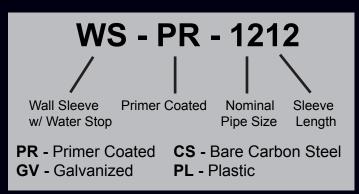

ogether, these products will provide you with the necessary seal for your piping system.

Wall damage, often caused by vibration of utility piping or pipe repair, can easily be avoided using CCl's wall sleeves. Providing a seal that cannot be matched by core drilled holes, our wall sleeves are the answer to your sealing problems. CCl's wall sleeves have been specifically designed to pair with Wrap-It Link™ Wall Penetration Seals for a leak resistant sealing system.



#### **SPECIFICATIONS**

- 2"-24" diameter x 12" length standard Special sizes available
- 2" standard water stop
- Water stop continuously welded on both sides

#### MATERIAL

- A53 B STD Steel
- PVC

#### **FINISH**

- Plain (Bare Steel)
- Primer Coated (Black Primer)
- Hot Dipped Galvanized

#### **ORDERING INFORMATION**



### STEEL WALL SLEEVES

| NOMINAL<br>SLEEVE SIZE<br>(IN.) | SLEEVE ID<br>(IN.) |
|---------------------------------|--------------------|
| 2                               | 2.06               |
| 2 ½                             | 2.46               |
| 3                               | 3.06               |
| 3 ½                             | 3.54               |
| 4                               | 4.02               |
| 6                               | 6.06               |
| 8                               | 7.98               |
| 10                              | 10.02              |
| 12                              | 12.00              |
| 14                              | 13.25              |
| 16                              | 15.25              |
| 18