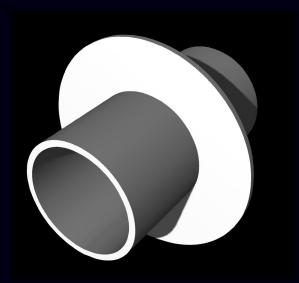

Wall damage, often caused by vibration of utility piping or pipe repair, can easily be avoided using CCl's wall sleeves. Providing a seal that cannot be matched by core drilled holes, our wall sleeves are the answer to your sealing problems. CCl's wall sleeves have been specifically designed to pair with Wrap-It Link™ Wall Penetration Seals for a leak resistant sealing system.

<sup>\*</sup> Schedule 40 sizes also available upon request.

CCI offers both Carbon Steel and PVC standard wall sleeves in 12" lengths with 2" water stops. Standard diameters, 2" through 24", are stocked and ready for immediate shipment. Custom diameters and lengths are also available upon request.