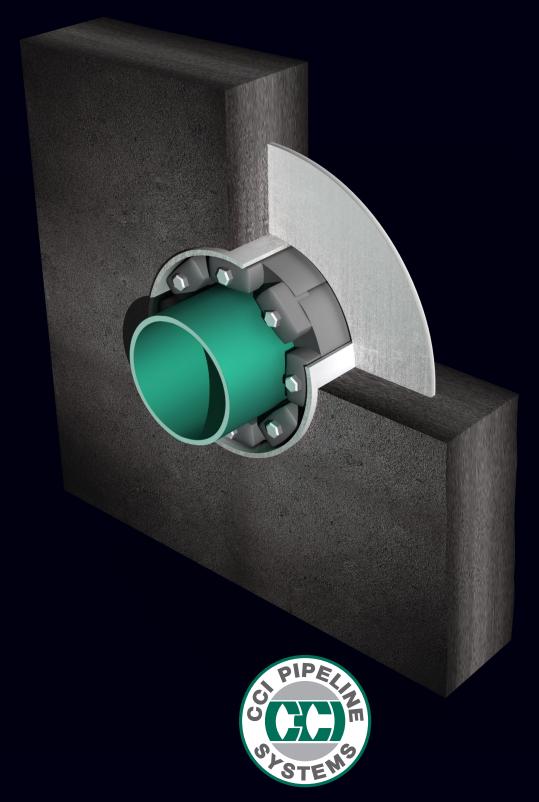

Wall damage, often caused by vibration of utility piping or pipe repair, can easily be avoided using CCl's wall sleeves. Providing a seal that cannot be matched by core drilled holes, our wall sleeves are the answer to your sealing problems. CCl's wall sleeves have been specifically designed to pair with Wrap-It Link™ Wall Penetration Seals for a leak resistant sealing system.

#### **SPECIFICATIONS**

- 2"-24" diameter x 12" length standard Special sizes available
- 2" standard water stop
- Water stop continuously welded on both sides